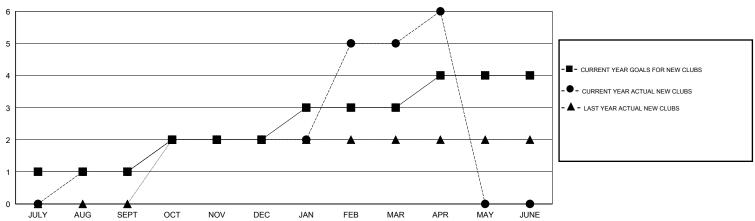

## GOALS AND ACTUAL NEW CLUBS CUMULATIVE

| DROPPED CLUBS: 3  DROPPED MEMBERS |                | 54 CLUBS OF 73 ADDED 1 OR MORE<br>NEW MEMBERS |                                       | <u>N</u><br>,863 (72.46%)<br>08 (27.54%) |
|-----------------------------------|----------------|-----------------------------------------------|---------------------------------------|------------------------------------------|
| DECEASED  CLUB CANCELLED          | 5<br>36<br>206 | CLICK HERE FOR HEALTH ASSESSMENT DATA         | FAMILY UNIT MEMBERS HEAD OF HOUSEHOLD | 1,217<br>585                             |
| OTHER TOTAL                       | 247            |                                               | NON-HEAD OF HOUSEHOLD                 | 632                                      |